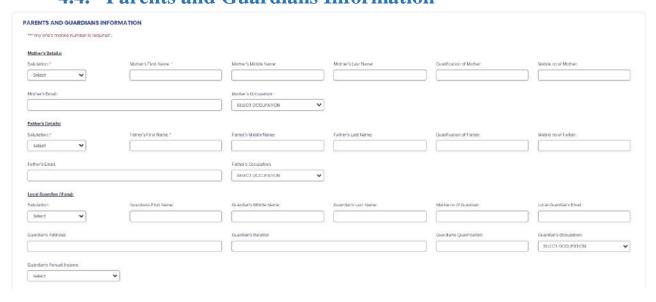

#### 4.4. Parents and Guardians Information

In this section, candidates will fill in their parent's and Guardian details.

Like name, contact information, occupation, and etc.