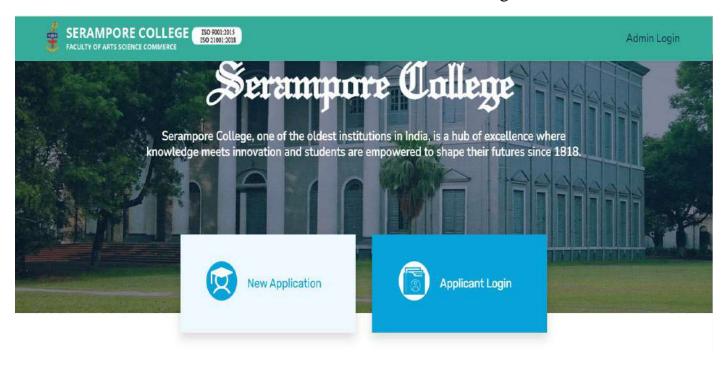

## 2.1. Applicant Landing Page

New Applicant should create account by clicking on **New Applicant** button. Applicant should click on **I have read the instructions.** button after reading the instructions.