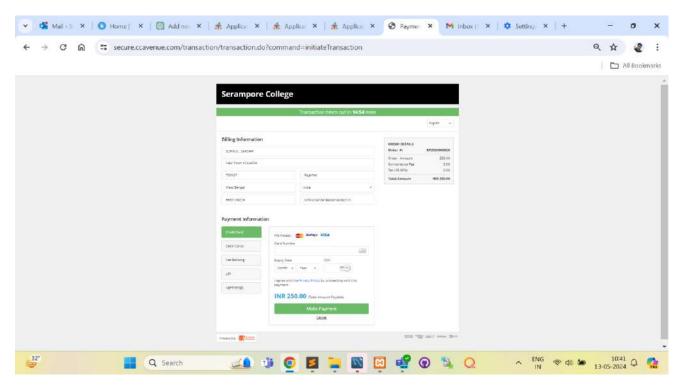

## 8. Fees Payments

### **Application Payment Status:**

On clicking the "Pay" Button candidate can pay the application fee for enrollment in the merit list for admission.

Once payment gate way is open select the suitable payment method and complete the payment process.