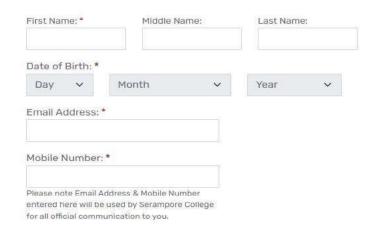

## 2.2. New Applicant - Create Account

Applicant should fill the form with basic details mentioned in the Screenshot. Applicant should provide the OTP sent through SMS/Email.