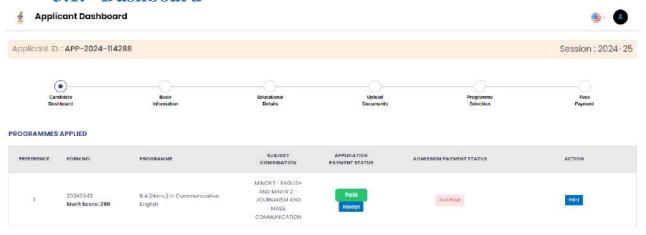

#### 3.1. Dashboard

Once All the application processes are completed this dashboard will open up for the candidate.

## 7. Programme Selection

In the Program selection page, the candidate will fill the details of the program they wanted to enroll in.

The candidate can add more than one program for different preferences.