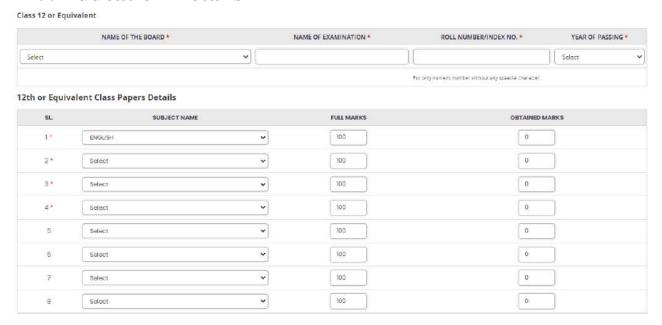

## 5. Education Details

The candidate need to fill all the necessary education details of Class 12<sup>th</sup>, College etc. with marks and other details.