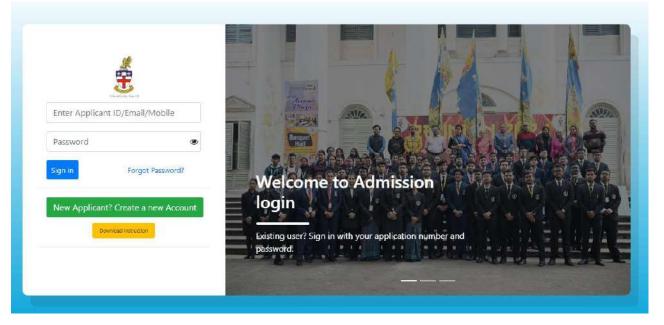

## 2.1. Applicant Landing Page

New Applicant should create account by clicking on **New Applicant** button. Applicant should click on **I have read the instructions.** button after reading the instructions.

## 2.2. New Applicant - Create Account

Applicant should fill the form with basic details mentioned in the Screenshot. Applicant should provide the OTP sent through SMS/Email.

## 2.3. Applicant Login

Fig 1: Applicant Portal Login page