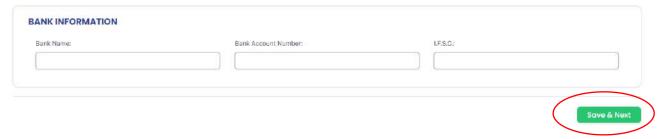

#### 4.5. Bank Information

The candidate will fill in their bank details for future applications.