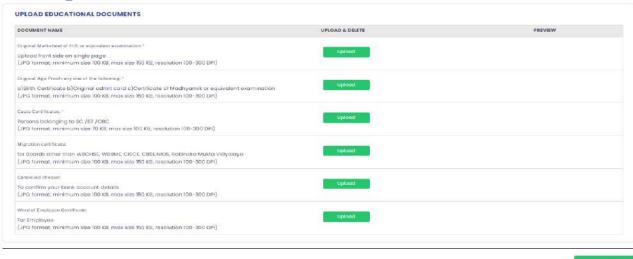

# 6. Upload Documents

The candidate needs to upload the necessary document and the optional documents for verification.

- 1. 12<sup>th</sup> Mark sheet
- 2. Age Proof Certificate
  - a. Birth Certificate
  - b. Original Admit Card
  - c. Certificate of Madhyamika, 10th
- 3. Caste Certificate
- 4. Migration Certificate
- 5. Cancelled Cheque
- 6. Ward of Employee