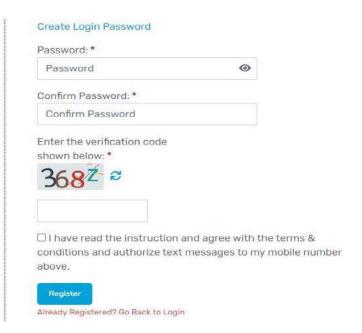

## 2.2. New Applicant - Create Account

Applicant should fill the form with basic details mentioned in the Screenshot. Applicant should provide the OTP sent through SMS/Email.