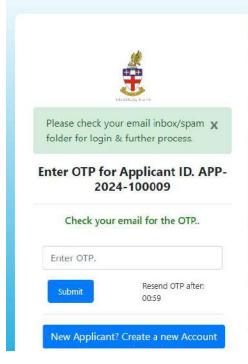

## 2.2. New Applicant - Create Account

Applicant should fill the form with basic details mentioned in the Screenshot. Applicant should provide the OTP sent through SMS/Email.