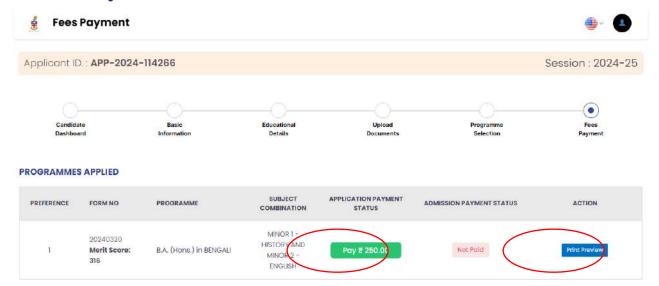

## 8. Fees Payments

### **Application Payment Status:**

On clicking the "Pay" Button candidate can pay the application fee for enrollment in the merit list for admission.

Once payment gate way is open select the suitable payment method and complete the payment process.

#### **Action (Print Preview):**

On clicking Print Preview candidates can see the application information inputted by the candidate during application filling.