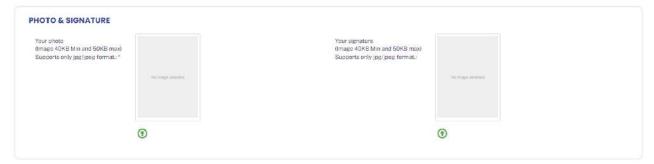

## 4.2. Photo and Signature

Candidate need to upload photo and signature

#### \*Note:

- 1. Image 40KB Min and 50KB max
- 2. Supports only jpg/jpeg format