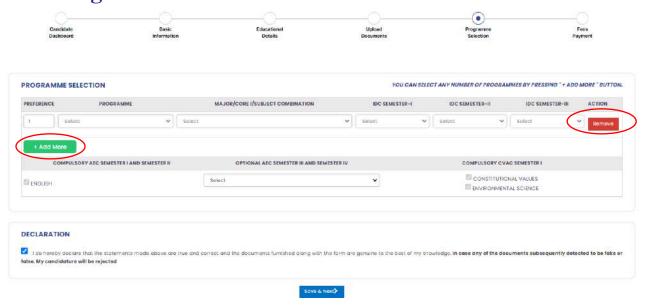

## 7. Programme Selection

In the Program selection page, the candidate will fill the details of the program they wanted to enroll in.

The candidate can add more than one program for different preferences.