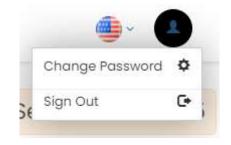

## 3.3. Profile Setting

Change Password: Candidate can Change their password from here.

Sign Out: The candidate can Sign out for the applicant portal.