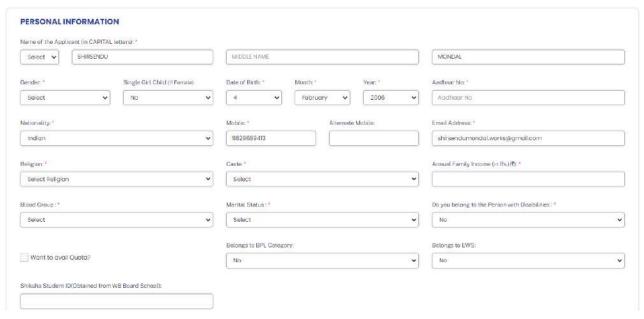

#### 4.1. Personal Information

## Candidate will required to fill all "\*" fields:

- 1. Name of the Applicant (in CAPITAL letters): \*
- 2. Gender: \*
- 3. Single Girl Child (If Female):
- 4. Date of Birth: \*
- 5. Aadhaar No: \*
- 6. Nationality: \*
- 7. Mobile: \*
- 8. Alternate Mobile:
- 9. Email Address: \*
- 10.Religion: \*
- 11.Caste: \*
- 12. Annual Family Income (in Rs.)(₹): \*
- 13.Blood Group: \*
- 14. Marital Status: \*
- 15.Do you belong to the Person with Disabilities: \*
- 16.Belongs to BPL Category:
- 17.Belongs to EWS: