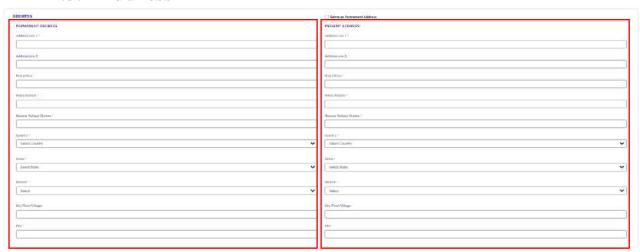

#### 4.3. Address

Candidate will fill the address fields for both present and permanent address.